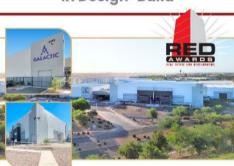

# Earning Excellence in Design-Build

Industrial Project of the Year Gateway Executive Airpark was crowned Industrial Project of the Year (175,000–270,000 Square Feet) at the 2025 RED Awards presented by AZ Big Media.