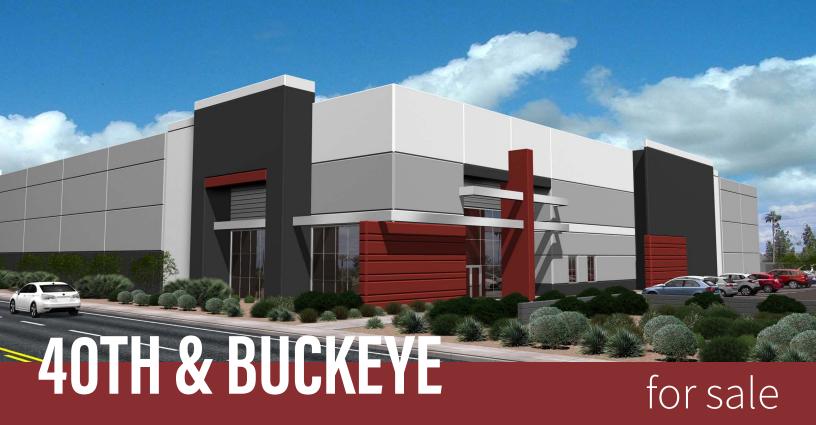

# SEC 40th Avenue & Buckeye Road Phoenix, Arizona

## **Building Specs**

- 40,110 SF
- 24' clear height
- 2,000 SF office including 2 restrooms, a coffee bar, and two private offices
- 1200 A 277/480 V power
- 6 truckwells
- 2 ramps to grade
- Buckeye frontage
- Secured yard with manual rolling gate
- A-1 zoning
- 41 parking stalls
- R-38 insulation at the roof
- Foam roof with 15 year warranty
- Painted interior tilt walls
- LED lighting in warehouse