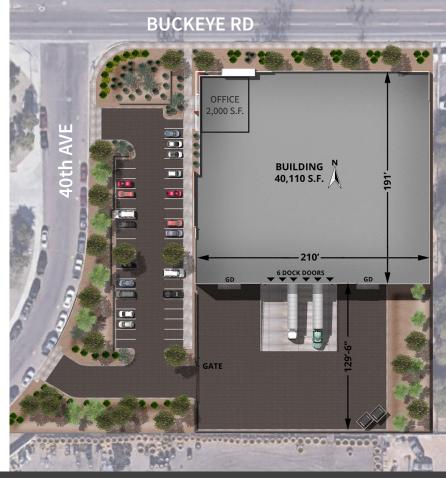

## **Building Specs**

- 40,110 SF
- 24' clear height
- 2,000 SF office including 2 restrooms, a coffee bar, and two private offices
- 1200 A 277/480 V power
- 6 truckwells
- 2 ramps to grade
- Buckeye frontage
- Secured yard with manual rolling gate
- A-1 zoning
- 41 parking stalls
- R-38 insulation at the roof
- Foam roof with 15 year warranty
- Painted interior tilt walls
- LED lighting in warehouse