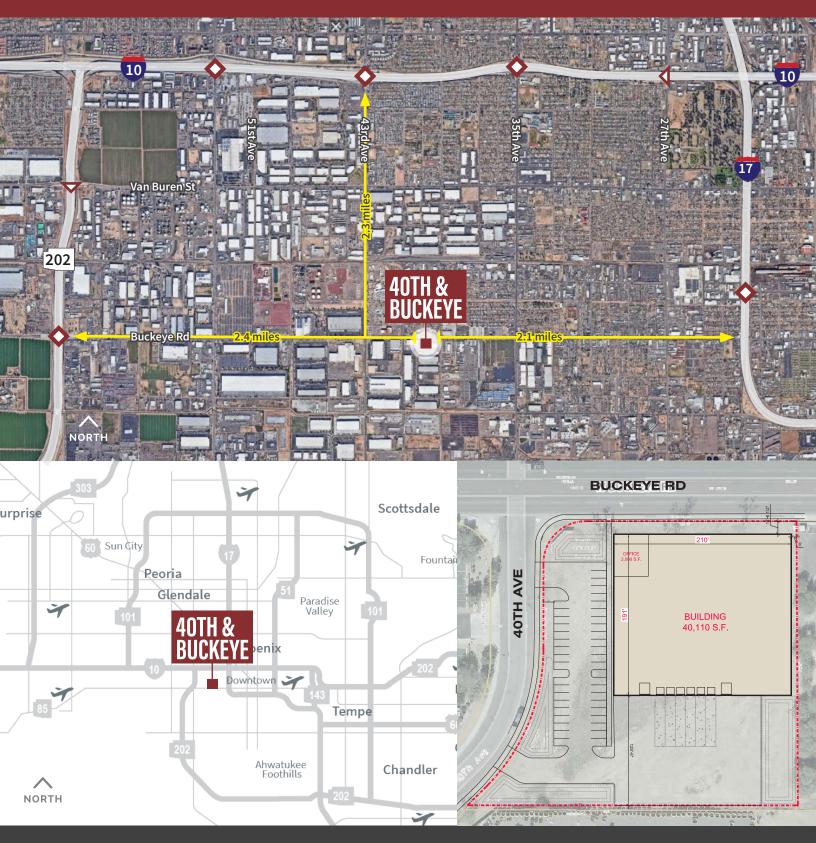

# SEC 40th Avenue & Buckeye Road Phoenix, Arizona

## **Building Specs**

- 40,110 SF
- 24' clear height
- 2,000 SF office including 2 restrooms, a coffee bar, and two private offices
- 1200 A 277/480 V power
- 6 truckwells
- 2 ramps to grade
- Buckeye frontage
- Secured yard with manual rolling gate
- A-1 zoning
- 41 parking stalls
- R-38 insulation at the roof
- Foam roof with 15 year warranty
- Painted interior tilt walls
- LED lighting in warehouse